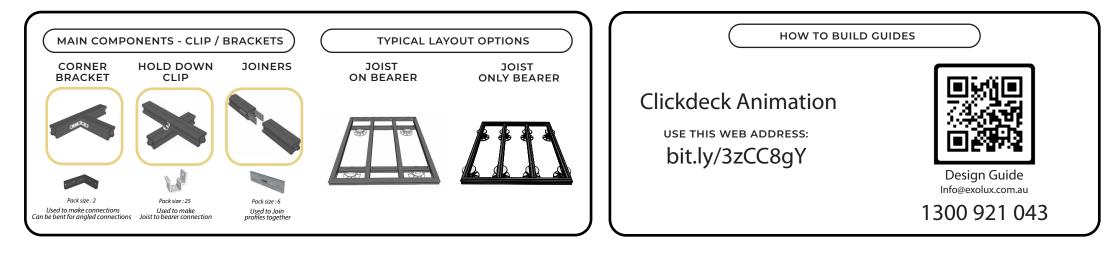

## EXOLUX ADJUSTABLE PEDESTAL SYSTEM

-FASTEN DECK FRAME JOIST TO JOIST HEAD WITH 2X SCREWS

-FASTEN PLASTIC JOIST HEAD TO PEDESTAL BASE WITH 2X SCREWS