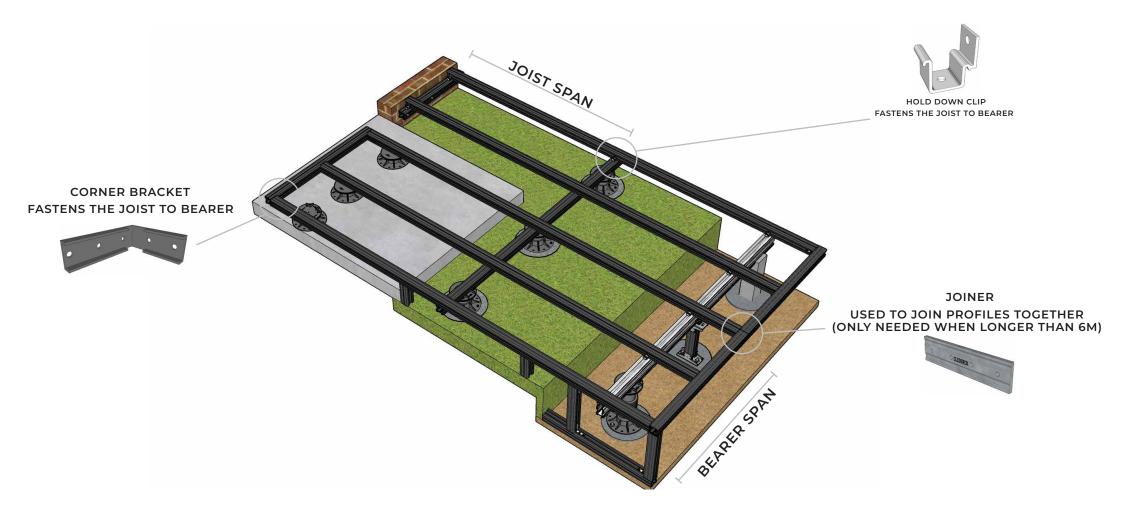

| 125-150  | 180-205   | 235-260           | 290-315    |
| PP D        | 65-110mm     | 118-163                                                                         | 145-190  | 200-245   | 255-300           | 310-355    |
| PP E        | 95-190mm     | 148-243                                                                         | 175-270  | 230-325   | 285-380           | 340-435    |
| PP E + 1 EX | 185-325mm    | 238-378                                                                         | 265-405  | 320-460   | 375-515           | 430-570    |
| PP E + 2 EX | 260-440mm    | 313-493                                                                         | 340-520  | 395-575   | 450-630           | 505-685    |